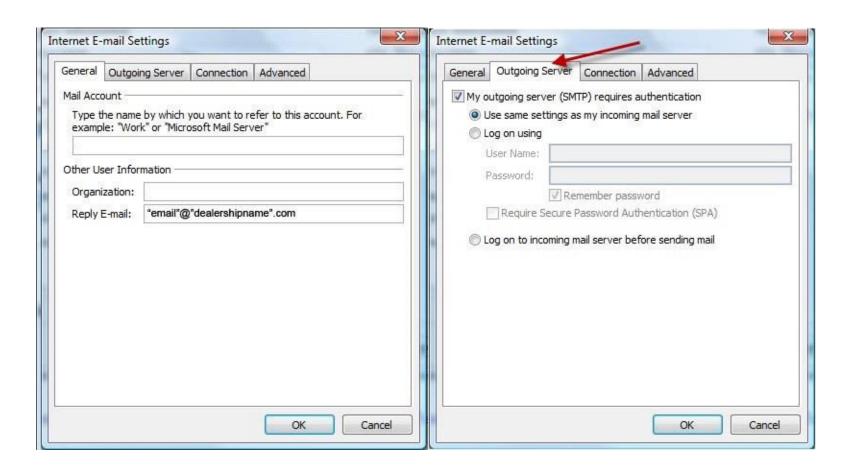

# **Detailed Settings**

### Simply click OK and You're DONE!

If you still have questions, we always here to help you, just contact us:

www.autoxloo.com/contact-us.html (727) 745-44-55