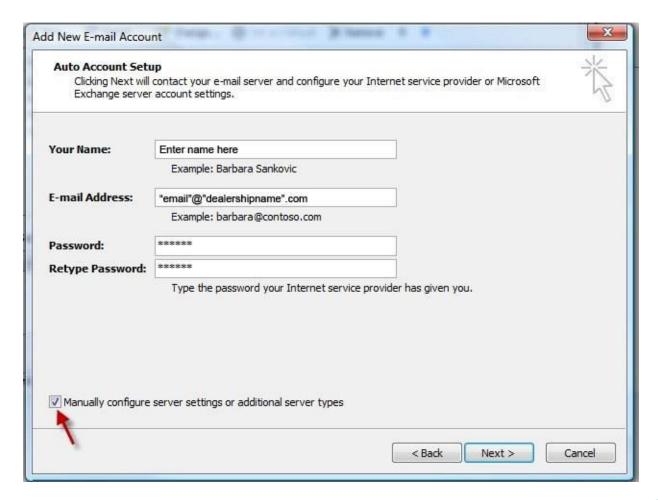

# Outlook Email Setup

by Autoxloo

#### Mail Servers Information

- Manual Settings DEALERSHIPNAME.COM\*
- Mail Server Username: <a href="mailto:example@DEALERSHIPNAME.com">example@DEALERSHIPNAME.com</a>
- Password will be provided at the time of setup.
- Incoming Mail Server: mail.dealershipname.com
- Outgoing Mail Server: mail.dealershipname.com (server requires authentication)
- Port 25 (or 587)

\* Replace "dealershipname" with your domain name



#### Choose Email Service





## **Auto Account Setup**





# Internet Email Settings





# **Detailed Settings**





### Change port number if needed

Change port to 587 if 25 does not work.





### Simply click OK and You're DONE!

If you still have questions, we always here to help you, just contact us:

www.autoxloo.com/contact-us.html (727) 745-44-55