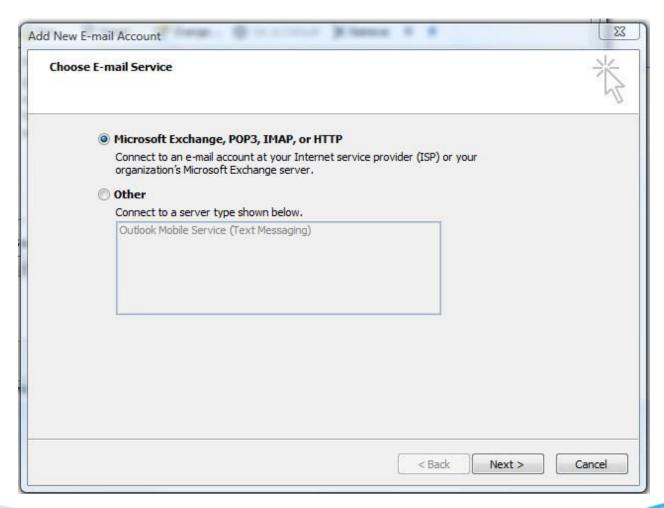

# Outlook Email Setup

by Autoxloo

#### Mail Servers Information

- Manual Settings DEALERSHIPNAME.COM\*
- Mail Server Username: <a href="mailto:example@DEALERSHIPNAME.com">example@DEALERSHIPNAME.com</a>
- Password will be provided at the time of setup.
- Incoming Mail Server: mail.dealershipname.com
- Outgoing Mail Server: mail.dealershipname.com (server requires authentication)
- Port 25 (or 587)

\* Replace "dealershipname" with your domain name



#### Choose Email Service





## **Auto Account Setup**





# Internet Email Settings





# **Detailed Settings**





### Change port number if needed

Change port to 587 if 25 does not work.





### Simply click OK and You're DONE!

If you still have questions, we always here to help you, just contact us:

www.autoxloo.com/contact-us.html (727) 745-44-55