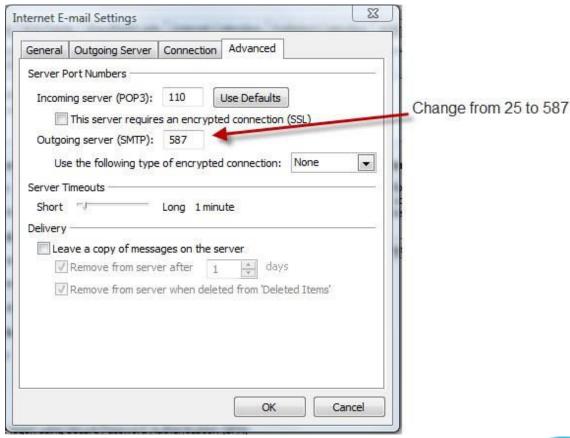

# Outlook Email Setup

by Autoxloo

#### Mail Servers Information

- Manual Settings DEALERSHIPNAME.COM\*
- Mail Server Username: <a href="mailto:example@DEALERSHIPNAME.com">example@DEALERSHIPNAME.com</a>
- Password will be provided at the time of setup.
- Incoming Mail Server: mail.dealershipname.com
- Outgoing Mail Server: mail.dealershipname.com (server requires authentication)
- Port 25 (or 587)

\* Replace "dealershipname" with your domain name



#### Choose Email Service





## **Auto Account Setup**





# Internet Email Settings





# **Detailed Settings**





### Change port number if needed

Change port to 587 if 25 does not work.





### Simply click OK and You're DONE!

If you still have questions, we always here to help you, just contact us:

www.autoxloo.com/contact-us.html (727) 745-44-55