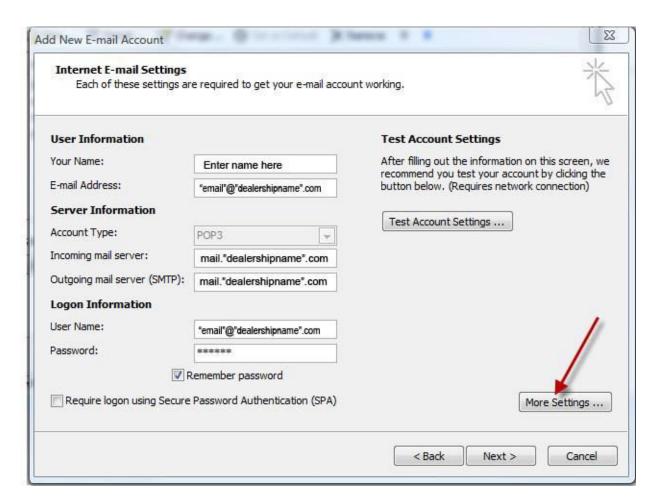

#### Mail Servers Information

- Manual Settings DEALERSHIPNAME.COM\*
- Mail Server Username: <a href="mailto:example@DEALERSHIPNAME.com">example@DEALERSHIPNAME.com</a>
- Password will be provided at the time of setup.
- Incoming Mail Server: mail.dealershipname.com
- Outgoing Mail Server: mail.dealershipname.com (server requires authentication)
- Port 25 (or 587)

\* Replace "dealershipname" with your domain name

# Internet Email Settings

### Change port number if needed

Change port to 587 if 25 does not work.